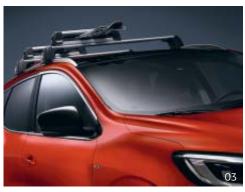

#### 03 Ski rack

No matter how you get there and whatever your equipment, you can transport your boards and skis in complete safety on the roof of your vehicle. Easy to fix, load and unload, whatever the weather.

77 11 420 778 (4 pairs of skis) 77 11 420 779 (6 pairs of skis)