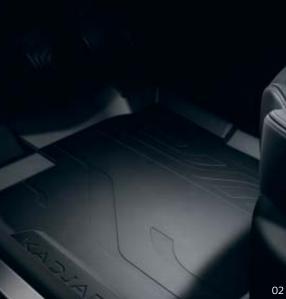

### Floor mats

Add additional protection to your vehicle. Tailor-made and customised, these floor mats are subjected to extremely rigorous testing that guarantees top quality, safety and durability. The driver floor mat quickly attaches using two safety clips provided for this purpose.

#### 02 Rubber floor mat with raised edges

Protect the floor of your passenger compartment using mats with raised edges. Waterproof and easy to maintain, they are specially designed for your vehicle.

82 01 495 015