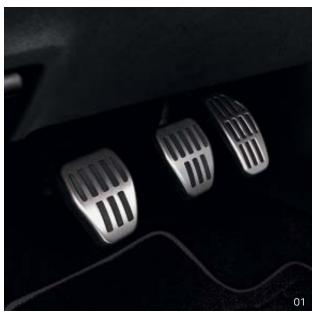

#### 01 Sports pedal unit

Give a sporty touch to the interior of your vehicle whilst reinforcing its athletic character.

82 01 589 798 (Manual gearbox) 82 01 589 803 (Automatic gearbox)