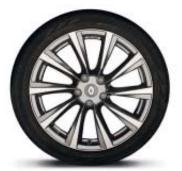

#### 04 19" Jaipur wheel rim

 ${\hbox{\it Colour:}}\ dark\ silver\ diamond-cut.$ 

82 01 539 754