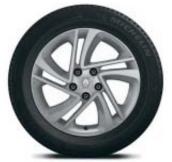

closing the doors, even remotely, white lighting at ground level provides you with enhanced visibility, making it easier to access the vehicle for 30 seconds.

82 01 583 947

## 03 Exterior customisation pack

Ideal for emphasising the robust side of your crossover vehicle. The side steps provide true comfort and allow you to get in and out of your Kadjar more easily, and to reach loads transported on the roof effortlessly.

Wheel arch mouldings stylishly protect the bodywork and wheel rims.

77 11 579 698 (full pack)
77 11 780 204 (side step pack)
77 11 780 205 (wing arch mouldings pack)

### Wheel rims

Assert your personality with the exclusive range of Renault wheel rims. For a stylish look and safety without compromise.

#### 01 17" Java wheel rim

Colour: silver grey. 82 01 485 175



#### 02 19" Cusco wheel rim

Colour: matt black diamond-cut. 82 01 452 099



#### 03 19" Extreme wheel rim

Colour: dark metal diamond-cut. 40 30 075 98R



#### 04 19" Jaipur wheel rim

 ${\hbox{\it Colour:}}\ dark\ silver\ diamond-cut.$ 

82 01 539 754











### Interior

#### 01 Sports pedal unit

Give a sporty touch to the interior of your vehicle whilst reinforcing its athletic character.

82 01 589 798 (Manual gearbox) 82 01 589 803 (Automatic gearbox)

## 02 Renault illuminated door sills

Elegance and modernity every time you open a door. White time-delayed lighting on your sills turns heads day or night. Their stainless steel finish with the Renault logo also protects your vehicle's doors.
Set of four sills (front and rear).

82 01 452 090







# 02 Everyday protection