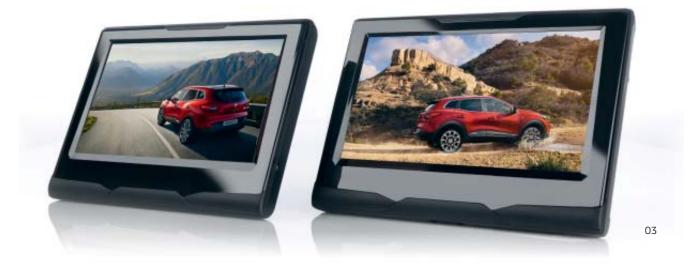

#### 01 Rear 10" Nextbase **Android Tablet**

Make your trips easier and let your passengers watch multimedia content comfortably thanks to its large 10.1" screen with surprising image quality. With Go Player, enjoy Netflix and online Google services like YouTube and Gmail. Using its shock-absorbing fastening, you can install it quickly, easily, and safely.

77 11 783 363

#### Enjoyment and entertainment during long journeys! Easily attaches to the

**02** Nextbase tablet holder

headrest and lets rear passengers view video content comfortably on a touchscreen tablet. Can be charged using the USB 2.0 port. Compatible with Apple and Samsung.

77 11 783 364