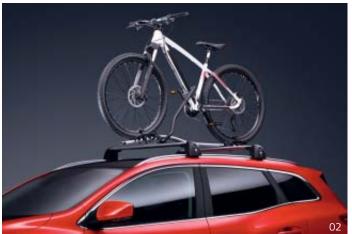

#### 02 Proride 80 bicycle rack

Quick to attach to the roof bars, without any adjustment, enabling you to easily transport a bike in complete safety.

77 11 577 325