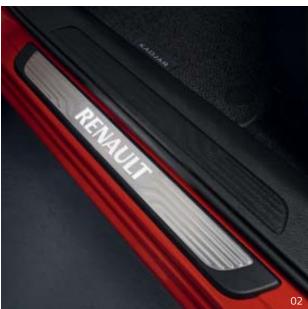

## 02 Renault illuminated door sills

Elegance and modernity every time you open a door. White time-delayed lighting on your sills turns heads day or night. Their stainless steel finish with the Renault logo also protects your vehicle's doors.
Set of four sills (front and rear).

82 01 452 090