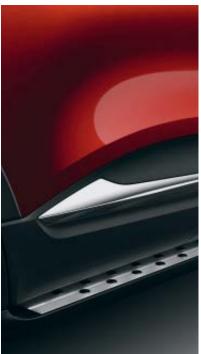

## 03 Exterior customisation pack

Ideal for emphasising the robust side of your crossover vehicle. The side steps provide true comfort and allow you to get in and out of your Kadjar more easily, and to reach loads transported on the roof effortlessly.

Wheel arch mouldings stylishly protect the bodywork and wheel rims.

77 11 579 698 (full pack)
77 11 780 204 (side step pack)
77 11 780 205 (wing arch mouldings pack)