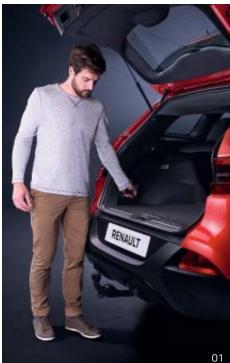

## 01 Retractable towbar pack

Retracts in a single movement, ready in a few seconds, no tools or effort required. Imperceptible when folded away under the bumper, it keeps in line with the design of your Kadjar even if not used.

Designed by Renault, it is perfectly compatible with your vehicle and prevents any risk of distortion.

77 11 579 697