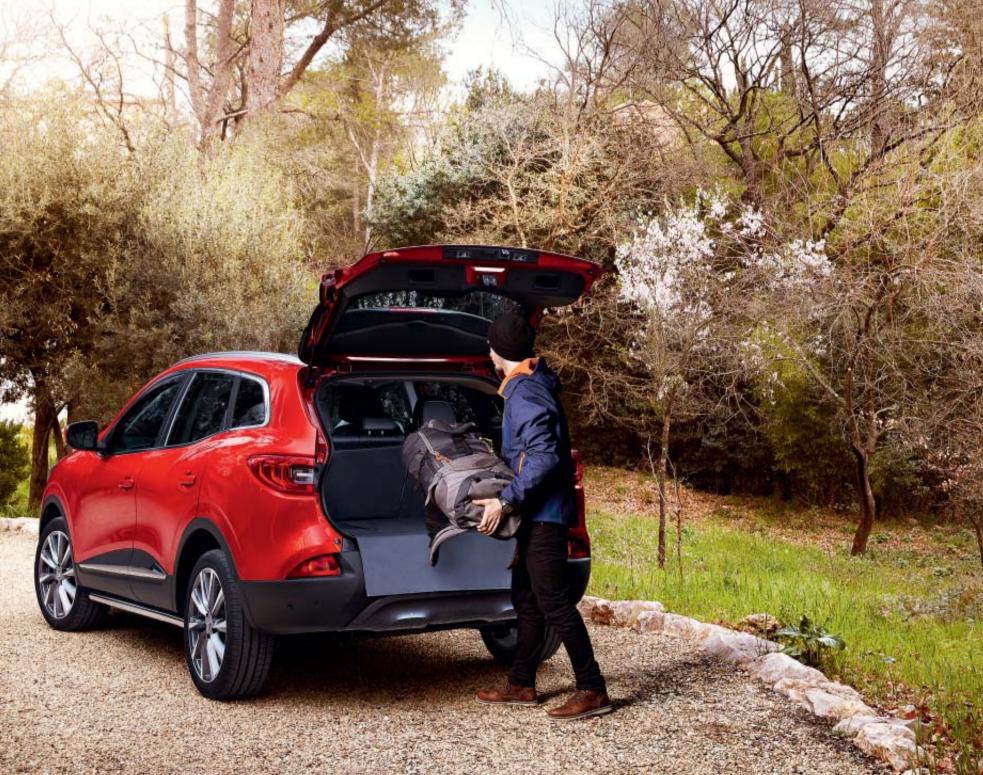

## **Boot layout**

#### 03 Boot liner

Ideal for transporting a range of products, particularly soiling items. Effectively protects the original carpet and perfectly adapts to the shape of the boot. It is practical, easy to install and clean.

82 01 583 479