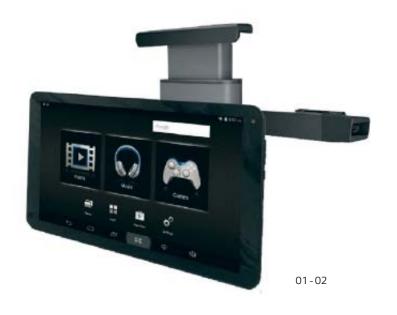

#### 01 Rear 10" Nextbase **Android Tablet**

Make your trips easier and let your passengers watch multimedia content comfortably thanks to its large 10.1" screen with surprising image quality. With Go Player, enjoy Netflix and online Google services like YouTube and Gmail. Using its shock-absorbing fastening, you can install it quickly, easily, and safely.

77 11 783 363