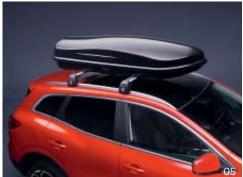

#### **05** Rigid roof locker

Increase your vehicle's loading capacity and travel without compromise! Practical, robust and aesthetically appealing, it has all the qualities you need. Secured with a lock to protect your possessions inside. Colour: Glossy black.

Different sizes available depending on your needs.

04