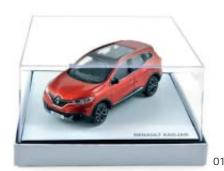

#### **01** Miniature Kadjar

A model designed for collectors. Scale: 1:43 Material: Zamak. Colours: Flame Red or Black.

77 11 578 441 (Flame Red) 77 11 579 598 (Black)