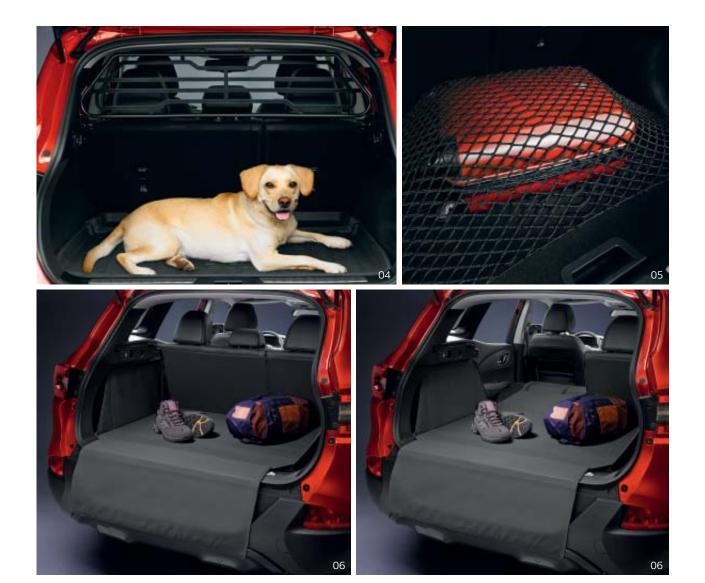

#### **04** Partition grille

Provides effective separation between the boot and the passenger compartment.

82 01 598 451

#### **05** Storage net

Ensures that items remain perfectly in place in the boot during transportation. Adapted to the vehicle's dimensions. Available in horizontal and vertical versions.

77 11 422 533 (Horizontal) 82 01 568 849 (Vertical)

## 06 EasyFlex modular boot protection

Essential for protecting your boot and transporting dirty objects! Very easy to set up, it adapts to the position of the rear seats. When fully extended, it covers the whole surface area of the boot.

82 01 589 708