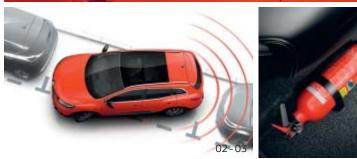

#### **02** Parking sensor

Makes manoeuvres easier and ensures detection of obstacles likely to be hit by the vehicle.

82 01 537 464 (Front) 82 01 537 455 (Rear)

#### 04 Fire extinguisher kit

Located within easy reach of the driver to be used quickly when required. Complies with European standards. Delivered with a pressure gauge. Binding available separately.

77 11 419 386 (1 kg fire extinguisher) 82 01 589 720 (Fire extinguisher binding)