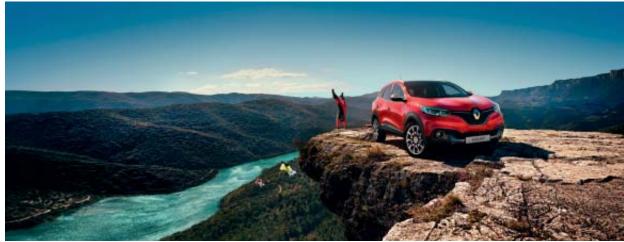

ehicle. The side steps provide true comfort and allow you to get in and out of your Kadjar more easily, and to reach loads transported on the roof effortlessly.

Wheel arch mouldings stylishly protect the bodywork and wheel rims.

77 11 579 698 (full pack)
77 11 780 204 (side step pack)
77 11 780 205 (wing arch mouldings pack)

### Wheel rims

Assert your personality with the exclusive range of Renault wheel rims. For a stylish look and safety without compromise.

#### 01 17" Java wheel rim

Colour: silver grey. 82 01 485 175



#### 02 19" Cusco wheel rim

Colour: matt black diamond-cut. 82 01 452 099



#### 03 19" Extreme wheel rim

Colour: dark metal diamond-cut. 40 30 075 98R



#### 04 19" Jaipur wheel rim

 ${\hbox{\it Colour:}}\ dark\ silver\ diamond-cut.$ 

82 01 539 754











### Interior

#### 01 Sports pedal unit

Give a sporty touch to the interior of your vehicle whilst reinforcing its athletic character.

82 01 589 798 (Manual gearbox) 82 01 589 803 (Automatic gearbox)

## 02 Renault illuminated door sills

Elegance and modernity every time you open a door. White time-delayed lighting on your sills turns heads day or night. Their stainless steel finish with the Renault logo also protects your vehicle's doors.
Set of four sills (front and rear).

82 01 452 090







# 02 Everyday protection

Give yourself customised protection and unrivalled durability. Renault accessories are attractive and practical and perfectly adapted to your passenger compartment. Always be ready to go on an adventure with your Kadjar.





# Bodywork protection

### **01** Mudguar