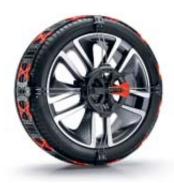

### 02 Premium Grip snow chains

Fit your car with chains in the winter so you can drive easily in the snow! They ensure maximum safety and optimise road-holding in the most difficult winter conditions (snow and black ice). Can be fitted quickly and easily via an intuitive automated fitting system and are compact in size. Set of two chains.

77 11 780 258 (R16 and R19) 77 11 780 259 (R17 and R18)