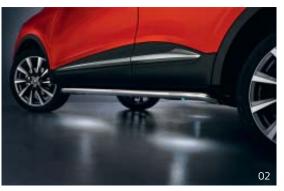

## 02 Illuminated underbody protector bars

Attractive and practical all at once. Upon opening and closing the doors, even remotely, white lighting at ground level provides you with enhanced visibility, making it easier to access the vehicle for 30 seconds.

82 01 583 947