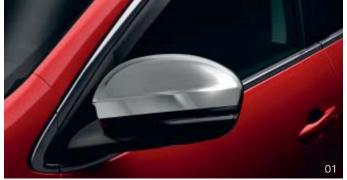

## 01 Door mirror shells - Chrome

Add a touch of style and personality to your vehicle. Add elegance with the chrome finish.

82 01 668 740