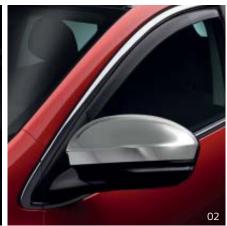

## 01 Door mirror shells - Chrome

Add a touch of style and personality to your vehicle. Add elegance with the chrome finish.

82 01 668 740