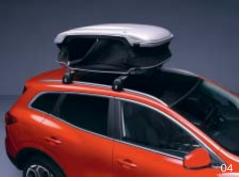

#### **05** Rigid roof locker

Increase your vehicle's loading capacity and travel without compromise! Practical, robust and aesthetically appealing, it has all the qualities you need. Secured with a lock to protect your possessions inside. Colour: Glossy black.

Different sizes available depending on your needs.

04