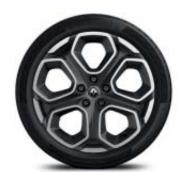

82 01 583 947

## 03 Exterior customisation pack

Ideal for emphasising the robust side of your crossover vehicle. The side steps provide true comfort and allow you to get in and out of your Kadjar more easily, and to reach loads transported on the roof effortlessly.

Wheel arch mouldings stylishly protect the bodywork and wheel rims.

77 11 579 698 (full pack)
77 11 780 204 (side step pack)
77 11 780 205 (wing arch mouldings pack)

### Wheel rims

Assert your personality with the exclusive range of Renault wheel rims. For a stylish look and safety without compromise.

#### 01 17" Java wheel rim

Colour: silver grey. 82 01 485 175



#### 02 19" Cusco wheel rim

Colour: matt black diamond-cut. 82 01 452 099



#### 03 19" Extreme wheel rim

Colour: dark metal diamond-cut. 40 30 075 98R



#### 04 19" Jaipur wheel rim

 ${\hbox{\it Colour:}}\ dark\ silver\ diamond-cut.$ 

82 01 539 754











### Interior

#### 01 Sports pedal unit

Give a sporty touch to the interior of your vehicle whilst reinforcing its athletic character.

82 01 589 798 (Manual gearbox) 82 01 589 803 (Automatic gearbox)

## 02 Renault illuminated door sills

Elegance and modernity every time you open a door. White time-delayed lighting on your sills turns heads day or night. Their stainless steel finish with the Renault logo also protects your vehicle's doors.
Set of four sills (front and rear).

82 01 452 090







# 02 Everyday protection

Give yourself customised protection and unrivalled durability. Renault accessories are attractive and practical and perfectly adapted to your passenger compar