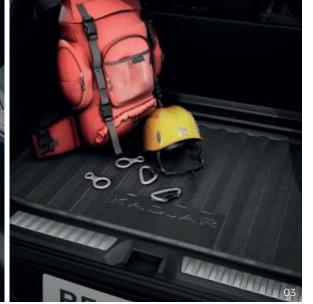

## 06 EasyFlex modular boot protection

Essential for protecting your boot and transporting dirty objects! Very easy to set up, it adapts to the position of the rear seats. When fully extended, it covers the whole surface area of the boot.

82 01 589 708