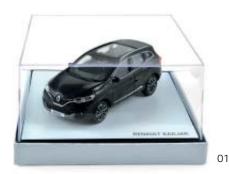

#### **01** Miniature Kadjar

A model designed for collectors. Scale: 1:43 Material: Zamak. Colours: Flame Red or Black.

77 11 578 441 (Flame Red) 77 11 579 598 (Black)