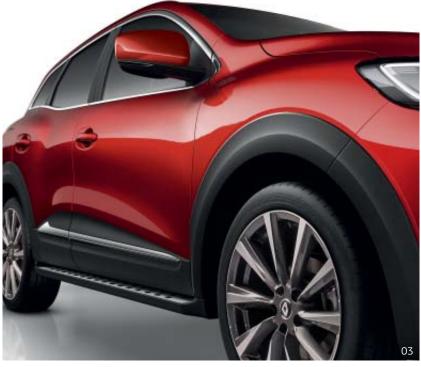

## 03 Exterior customisation pack

Ideal for emphasising the robust side of your crossover vehicle. The side steps provide true comfort and allow you to get in and out of your Kadjar more easily, and to reach loads transported on the roof effortlessly.

Wheel arch mouldings stylishly protect the bodywork and wheel rims.

77 11 579 698 (full pack)
77 11 780 204 (side step pack)
77 11 780 205 (wing arch mouldings pack)