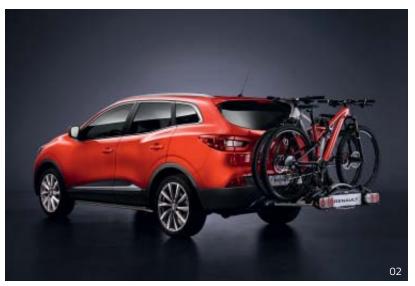

#### 02 Coach bicycle rack Towbar-mounted

Whether alone or with several people in the car, take your bikes with you everywhere, quickly, simply and safely! Attaches quickly to a towbar, without any adjustment. It is the safest and most practical way of transporting up to three bikes.

Foldable and tiltable, it always leaves the boot accessible, even when the bikes are installed on the bicycle rack. Different sizes available depending on your needs.

77 11 780 884 (2 bikes) 77 11 780 885 (3 bikes)