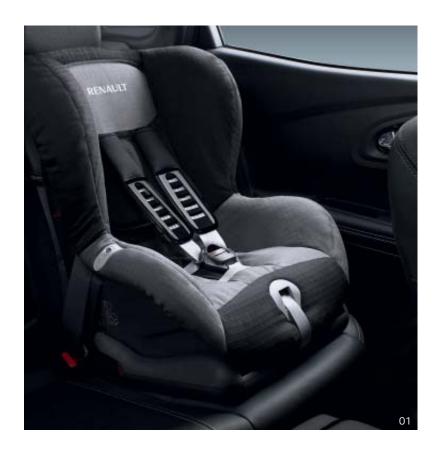

#### 01 Isofix Duoplus child seat

Essential for optimum protection and safety of children from nine months to four years old during your journeys. Very comfortable, it can be adjusted to three positions, including a sleeping position. Isofix mounting for quick, easy installation and maximum safety for your children.

77 11 423 381