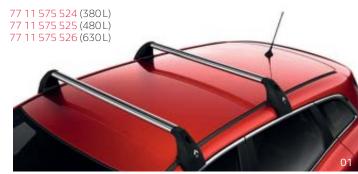

### 01 QuickFix aluminium roof bars

Enables a bicycle rack, ski rack or roof locker to be attached, increasing your Kadjar's loading capacity. Quick and easy to install with the innovative QuickFix mounting system.

82 01 502 652 (For longitudinal bars) 82 01 502 632 (For roof panel)