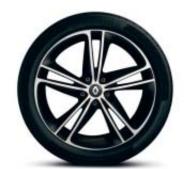

with enhanced visibility, making it easier to access the vehicle for 30 seconds.

82 01 583 947

## 03 Exterior customisation pack

Ideal for emphasising the robust side of your crossover vehicle. The side steps provide true comfort and allow you to get in and out of your Kadjar more easily, and to reach loads transported on the roof effortlessly.

Wheel arch mouldings stylishly protect the bodywork and wheel rims.

77 11 579 698 (full pack)
77 11 780 204 (side step pack)
77 11 780 205 (wing arch mouldings pack)

### Wheel rims

Assert your personality with the exclusive range of Renault wheel rims. For a stylish look and safety without compromise.

#### 01 17" Java wheel rim

Colour: silver grey. 82 01 485 175



#### 02 19" Cusco wheel rim

Colour: matt black diamond-cut. 82 01 452 099



#### 03 19" Extreme wheel rim

Colour: dark metal diamond-cut. 40 30 075 98R



#### 04 19" Jaipur wheel rim

 ${\hbox{\it Colour:}}\ dark\ silver\ diamond-cut.$ 

82 01 539 754











### Interior

#### 01 Sports pedal unit

Give a sporty touch to the interior of your vehicle whilst reinforcing its athletic character.

82 01 589 798 (Manual gearbox) 82 01 589 803 (Automatic gearbox)

## 02 Renault illuminated door sills

Elegance and modernity every time you open a door. White time-delayed lighting on your sills turns heads day or night. Their stainless steel finish with the Renault logo also protects your vehicle's doors.
Set of four sills (front and rear).

82 01 452 090







# 02 Everyday protection

Give yourself customised protection and unrivalled durability. Renault accesso