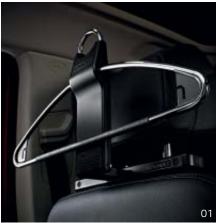

#### **01** Hanger on headrest

Very useful for hanging up clothes on the back of the front seat. Removable and easy to install, it soon becomes an everyday essential.

77 11 578 137