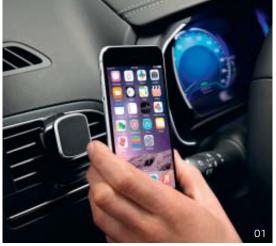

#### 01 Portable smartphone holder - Vent-mounted -Magnetic

Make full use of your smartphone in complete safety when you are driving. Small and discreet, the holder is incorporated into the design of your vehicle. With its magnetic system, you can easily attach your smartphone to your car's vents in a simple movement. Removable for easy transportation between vehicles.

77 11 784 774