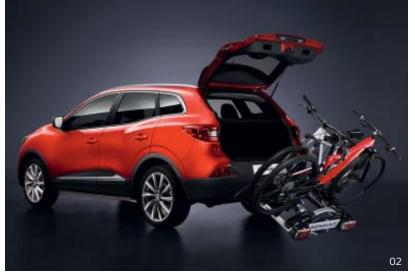

#### 02 Coach bicycle rack Towbar-mounted

Whether alone or with several people in the car, take your bikes with you everywhere, quickly, simply and safely! Attaches quickly to a towbar, without any adjustment. It is the safest and most practical way of transporting up to three bikes.

Foldable and tiltable, it always leaves the boot accessible, even when the bikes are installed on the bicycle rack. Different sizes available depending on your needs.

77 11 780 884 (2 bikes) 77 11 780 885 (3 bikes)