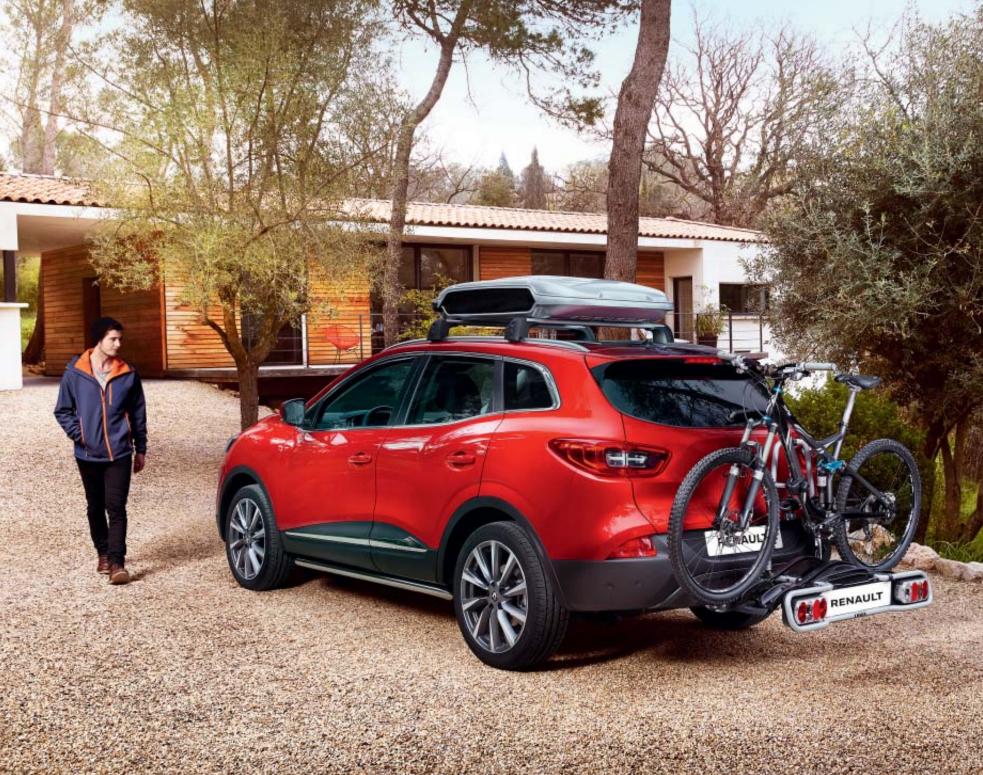

## 01 Retractable towbar pack

Retracts in a single movement, ready in a few seconds, no tools or effort required. Imperceptible when folded away under the bumper, it keeps in line with the design of your Kadjar even if not used.

Designed by Renault, it is perfectly compatible with your vehicle and prevents any risk of distortion.

77 11 579 697

#### 02 Coach bicycle rack Towbar-mounted

Whether alone or with several people in the car, take your bikes with you everywhere, quickly, simply and safely! Attaches quickly to a towbar, without any adjustment. It is the safest and most practical way of transporting up to three bikes.

Foldable and tiltable, it always leaves the boot accessible, even when the bikes are installed on the bicycle rack. Different sizes available depending on your needs.

77 11 780 884 (2 bikes) 77 11 780 885 (3 bikes)

### 01 QuickFix aluminium roof bars

Enables a bicycle rack, ski rack or roof locker to be attached, increasing your Kadjar's loading capacity. Quick and easy to install with the innovative QuickFix mounting system.

82 01 502 652 (For longitudinal bars) 82 01 502 632 (For roof panel)

## 04 Urban Loader roof locker

With its extendible capacity, it adjusts your vehicle's loading capacity from 300 to 500 litres according to your needs. Quick and easy to install using the Easy-Snap intuitive mounting system. Aerodynamic design.

#### **05** Rigid roof locker

Increase your vehicle's loading capacity and travel without compromise! Practical, robust and aesthetically appealing, it has all the qualities you need. Secured with a lock to protect your possessions inside. Colour: Glossy black.