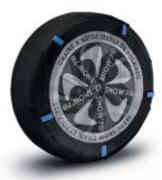

## 03 Standard snow chains

They ensure maximum safety and road-holding in the most difficult winter conditions (snow and black ice).

77 11 578 473 (R16, R17, R18, and R19)