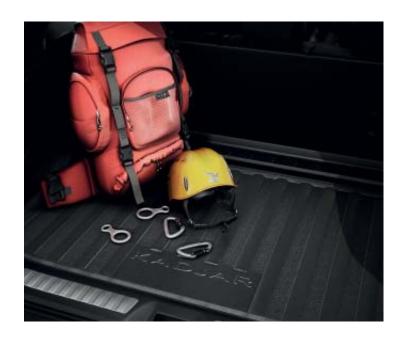

## 06 EasyFlex modular boot protection

Essential for protecting your boot and transporting dirty objects! Very easy to set up, it adapts to the position of the rear seats. When fully extended, it covers the whole surface area of the boot.

82 01 589 708