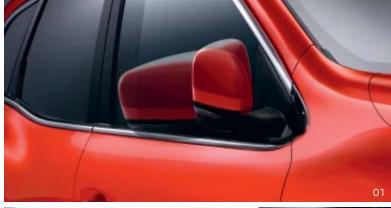

## 01 Door mirror shells - Chrome

Add a touch of style and personality to your vehicle. Add elegance with the chrome finish.

82 01 668 740