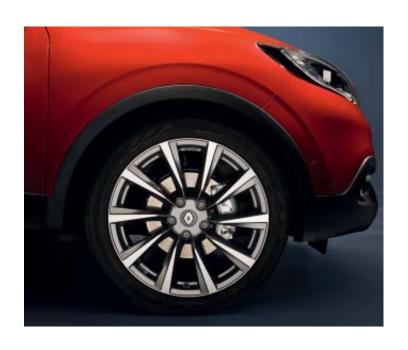

### Wheel rims

Assert your personality with the exclusive range of Renault wheel rims. For a stylish look and safety without compromise.

#### 01 17" Java wheel rim

Colour: silver grey. 82 01 485 175

#### 02 19" Cusco wheel rim

Colour: matt black diamond-cut. 82 01 452 099

#### 03 19" Extreme wheel rim

Colour: dark metal diamond-cut. 40 30 075 98R

#### 04 19" Jaipur wheel rim

 ${\hbox{\it Colour:}}\ dark\ silver\ diamond-cut.$ 

82 01 539 754