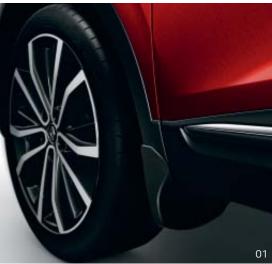

### **01** Mudguards

Properly protect the underbody of your vehicle from splashed water, mud splatters and flying gravel. They are tailor-made and perfectly fit the design of your Kadjar.
Set of two mudguards (right and left).

82 01 452 072 (Front) 82 01 452 077 (Rear)