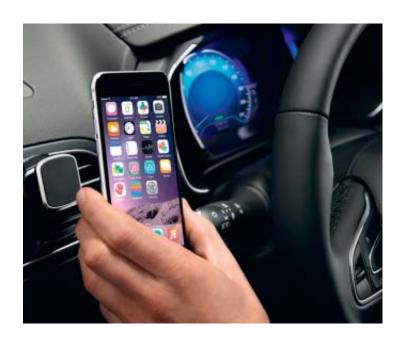

#### 01 Portable smartphone holder - Vent-mounted -Magnetic

Make full use of your smartphone in complete safety when you are driving. Small and discreet, the holder is incorporated into the design of your vehicle. With its magnetic system, you can easily attach your smartphone to your car's vents in a simple movement. Removable for easy transportation between vehicles.

77 11 784 774