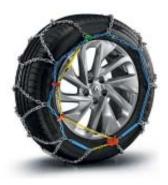

## 03 Standard snow chains

They ensure maximum safety and road-holding in the most difficult winter conditions (snow and black ice).

77 11 578 473 (R16, R17, R18, and R19)