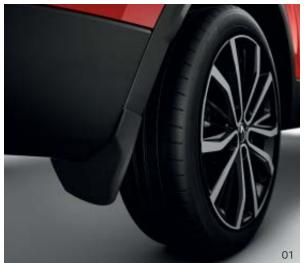

### **01** Mudguards

Properly protect the underbody of your vehicle from splashed water, mud splatters and flying gravel. They are tailor-made and perfectly fit the design of your Kadjar.
Set of two mudguards (right and left).

82 01 452 072 (Front) 82 01 452 077 (Rear)